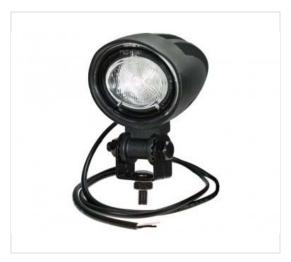

## LED Work Lamp PRO-MINI-ROCK 1000

Variante:

Choose variant

Please select a variant

1 POWER LEDs, 1000 Lumen alluminium die cast housing lens made of Polycarbonat extreme small profile waterproof housing 12V-36V including cable 0,5m open end or cable 0,2m + AMP SUPER SEAL connector or cable 0,2m + DEUTSCH DT connector ADR-approved, IP6K9K

Description

**Tags** 

Small but mighty – the PRO-MINI-ROCK LED work light scores highly in many respects. On the one hand, the very small, compact aluminium injection moulded housing means that you can install it anywhere. On the other, the single POWER LED manages to throw out 1,000 lumen. And all this from just 11 watts of power. This low consumption remains constant regardless of whether the light is running at 12 or 24 volts. High-pressure and steam cleaning cannot damage the PRO-MINI-ROCK work light. Its IP6K9K rating does not allow either dust or moisture to penetrate. Don't be fooled by the "mini", it's actually a powerhouse. Caution: When used for a prolonged period the housing can heat up to around 70° Celsius.

## **Specification:**

Length (mm) 60
Width (mm) 50
Height (mm) 60.4
Weight: (kg) 0.2
Voltage 12-36 Volt
Manufacturer Universal