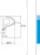

## LED Work Lamp PRO-MINI-ROCK 1000

Variante:

Choose variant

Please select a variant

1 POWER LEDs, 1000 Lumen alluminium die cast housing lens made of Polycarbonat extreme small profile waterproof housing 12V-36V including cable 0,5m open end or cable 0,2m + AMP SUPER SEAL connector or cable 0,2m + DEUTSCH DT connector ADR-approved, IP6K9K

## **Specification:**

Length (mm) 60
Width (mm) 50
Height (mm) 60.4
Weight: (kg) 0.2
Voltage 12-36 Volt
Manufacturer Universal